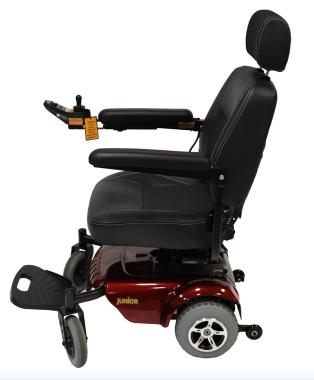

## Light Mini Powerbase

The Junior offers stylish design and excellent maneuverability. It is lightweight with swivel seat, flip up full length armrests, headrest and flip-up footplate. Lightweight and easy disassembly, with a removable battery pack for ease of charging.

### **Features**

- Lightweight and easy to disassemble for handling storage and transporting
- Ideal as personal secondary portable power wheelchair
- Programmable controller with a wide range of selections to suit the need and demands of different users
- All standard power wheelchair features
- Excellent maneuverability
- Off-board charger