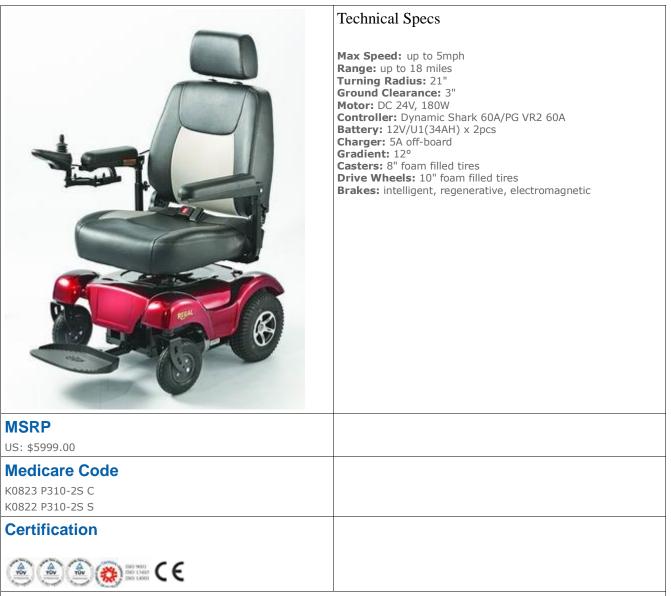

## Features

- Stylish and compact rear wheel drive model with 10" drive wheels and alloy rims
- Extremely low center of gravity
- Lower seat height which facilitates transfers and makes it the most stable unit in its class
- Sturdy, deluxe captain seat with angle-adjustable back and flip-up armrests
- Excellent maneuverability
- Programmable controller with a wide range of selections to suit the needs and demands of different users
- Non-programmable controller also available
- Off-board charger
- Semi-reclining seat
- Colors Available: Red, Blue, Black
- Options: Elevating Legrests, Oxygen Tank Holder, Cane & Crutch Holder, Walker Holder, Rear Foldable Basket

| Dimensions           |          |
|----------------------|----------|
|                      | P310     |
| Seat Width           | 20       |
| Seat Depth           | 20       |
| Seat Height          | 20-22    |
| Armrest Height       | n/a      |
| Backrest Height      | 18       |
| Hin. Footrest Exten- | n/a      |
| Max. Footrest Exten- | n/a      |
| Overall Length       | 39       |
| Overall Height       | 41       |
| Overall Width        | 24       |
| Folded Width         | n/a      |
| Total Weight         | 211 lbs. |
| Capacity             | 300 lbs. |