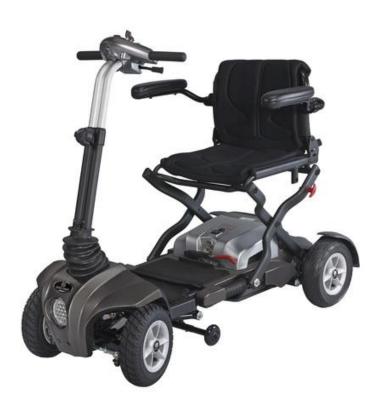

## **Heartway Passport XL S20**

All New HeartWay **S20 PASSPORT XL** is the newest updated Passport (S19) folding scooter. It is a 4-wheel Foldable scooter with Full Suspension. It weighs only 88 lbs. without battery. It travels a range of 12.4 miles with its larger capacity 14,5Ah Lithium battery. It folds up as easy as just one step. 17" larger seat with padded armrests plus suspension system provide maximum comfort which you can't easily find from other travel folding scooters. Good for both indoor and outdoor use. Larger pneumatic wheels allow you to ride on outdoor terrains with more confidence. It's equipped w/ LED headlight as well as rear brake light.

## Feature List:

- § S20 PASSPORT XL is an upgraded Passport (S19) folding scooter.
- § It comes with LED Front Headlight; low energy consumption while illuminating the road while driving during the night.
- § Rear Brake Lights
- § Suspension; you can hardly find a folding scooter having a suspension system.
- § Folding larger seat 17", with Padded armrests as standard. No need to disassemble armrests to fold scooter.
- ullet Removable Seat cushion & Back cushion, for easy maintenance and cleaning,
- § Larger Pneumatic Tires 10" Drive wheel.
- § Faster Top Speed of 5.5 miles per hour.
- § 14.5Ah Lithium batteries provide a range of 12.4 miles per charge.
- § Removable Battery Pak, simply leave the scooter in the car or outside or garage; just bring the battery box inside for charging.
- § 270W 4-pole motor drivetrain provides a smooth and comfortable ride.