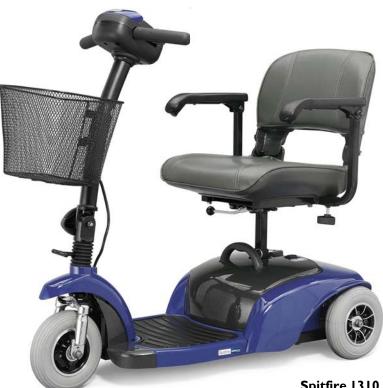

# Spitfire Series Travel Mobility Scooters

#### Features

- Available in 3-wheel (1310) and 4-wheel (1410) versions
- Highest-in-class 300 lb. weight capacity
- Disassembles without tools into 5 pieces, the heaviest weighing only 28 pounds
- **9** mile maximum range
- Adjustable speed up to a maximum of 5 mph
- Adjustable angle tiller with fingertip throttle control
- Quick connect battery pack
- Anti-tip wheels for greater safety
- Flip-up armrests with adjustable width and angle
- Anti-tip wheels for greater safety
- Comfortable, 17" wide swivel seat with folddown, padded backrest
- Standard metal wire basket
- Flat-free, non-marking tires
- Batteries included

Spitfire 1310

Spitfire scooters quickly and easily disassemble into 5 pieces

## **Color Options**

Blue