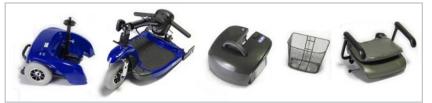

Spitfire 1310

Spitfire scooters quickly and easily disassemble into 5 pieces

### Accessories

Oval Bag Carry All Bag Dust Cover