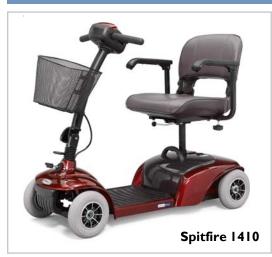

# Spitfire Series Travel Mobility Scooters

#### Features

- Available in 3-wheel (1310) and 4-wheel (1410) versions
- Highest-in-class 300 lb. weight capacity
- Disassembles without tools into 5 pieces, the heaviest weighing only 28 pounds
- **9** mile maximum range
- Adjustable speed up to a maximum of 5 mph
- Adjustable angle tiller with fingertip throttle control
- Quick connect battery pack
- Anti-tip wheels for greater safety
- Flip-up armrests with adjustable width and angle
- Anti-tip wheels for greater safety
- Comfortable, 17" wide swivel seat with folddown, padded backrest
- Standard metal wire basket
- Flat-free, non-marking tires
- Batteries included

**Metallic Red** 

Speed and range will vary according to user weight, terrain, battery charge/condition and tire pressure.

2 Harbison Way Columbia, SC 29212 866.621.4933 activecaremed.com

Information contained herein is correct at the time of publication. ActiveCare reserves the right to alter specifications without notice.